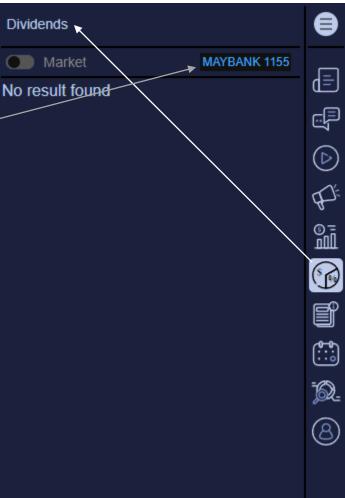

#### MAYBANK 1155 (in blue):

When MAYBANK 1155 is in blue, (while Market in grey) meaning the stock information listing below is the respective stock name (in this case is MAYBANK 1155) related dividends.