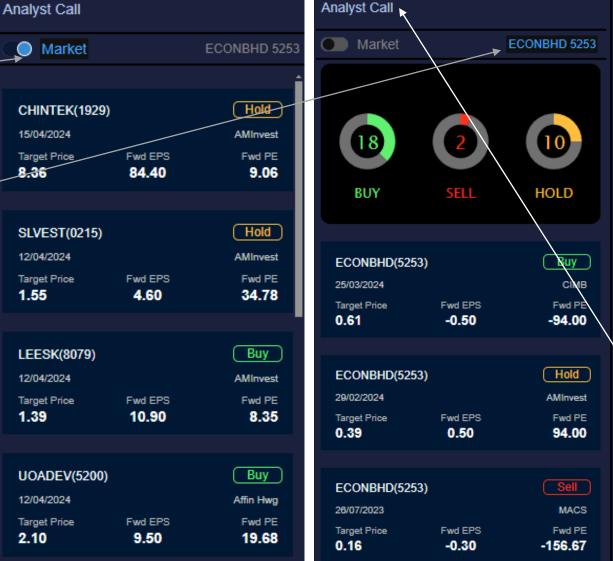

### Market (in blue):

When market button is in blue, (while ECONBHD 5253 is in grey) meaning the stock information listing below is the whole bursa stock market related Analyst Calls.

### ECONBHD 5253 (in blue):

When ECONBHD 5253 is in blue, (while Market in grey) meaning the stock information listing below is the respective stock name (in this case is ECONBHD 5253) related Analyst Calls.

# Stock Information Analyst Call

₫

 $\bigcirc$ 

D.

**©** 

**...** 

**50**2.

8