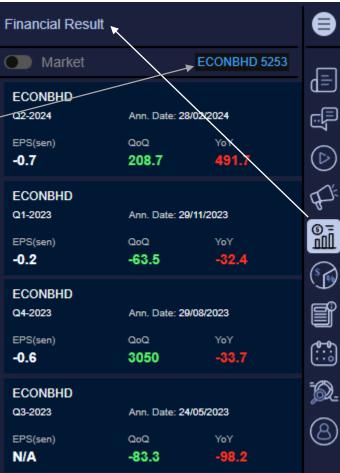

### ECONBHD 5253 (in blue):

When ECONBHD 5253 is in blue, (while Market in grey) meaning the stock information listing below is the respective stock name (in this case is ECONBHD 5253) related financial results.