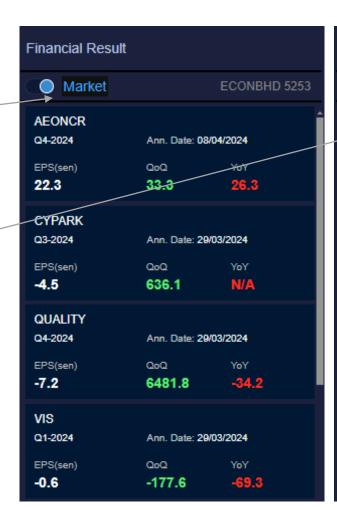

### Market (in blue):

When market button is in blue, (while ECONBHD 5253 is in grey) meaning the stock information listing below is the whole bursa stock market related financial results.