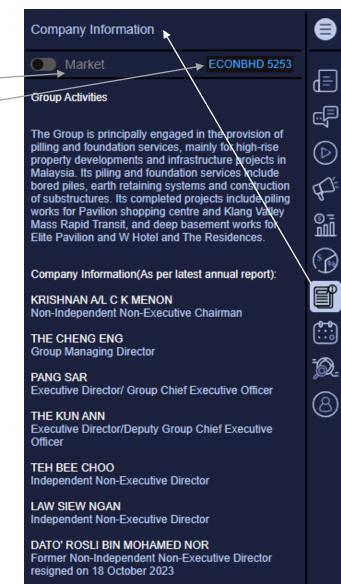

#### ECONBHD 5253 (in blue):

When ECONBHD 5253 is in blue, (while

Market in grey) meaning the stock information listing below is the respective stock name (in this case is ECONBHD 5253) related Company Information.