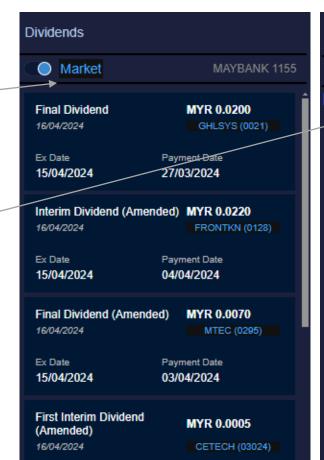

### Market (in blue):

When market button is in blue, (while MAYBANK 1155 is in grey) meaning the stock information listing below is the whole bursa stock market related dividends.