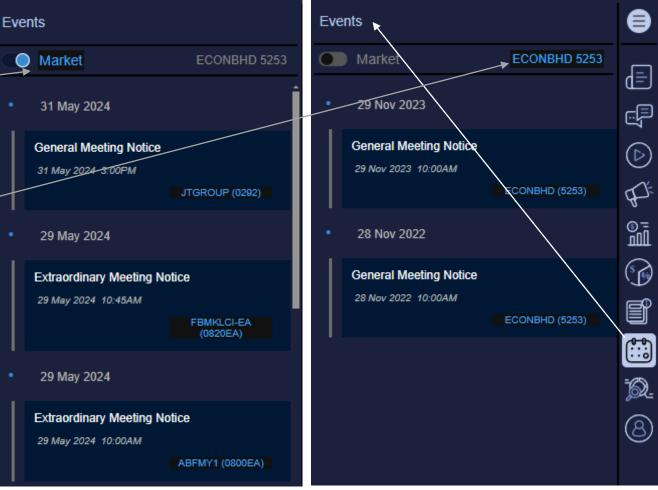

#### Market (in blue):

When market button is in blue, (while ECONBHD 5253 is in grey) meaning the stock information listing below is the whole bursa stock market related Events.

### ECONBHD 5253 (in blue):

When ECONBHD 5253 is in blue, (while Market in grey) meaning the stock information listing below is the respective stock name (in this case is ECONBHD 5253) related Events.

# **Stock Information Events**